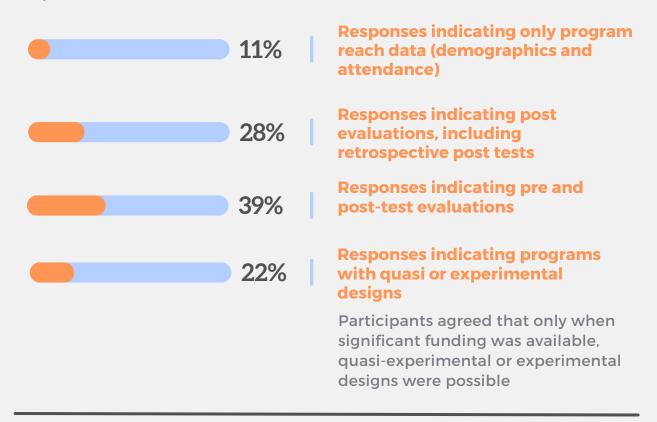

## **Evidence in Extension** Conversation 2

When asked about **what level do the vast majority of Extension programs achieve evidence**, participants reported:

At what level Extension should aspire to evidence in programming? Some participants responses:

"We need to evaluate to the extent that we know programming works taking into account the audience, site, topic, and purpose of the program"

"The context should guide the decision of methods"

"Evaluation using rigorous methods appropriate for Extension settings and audiences"