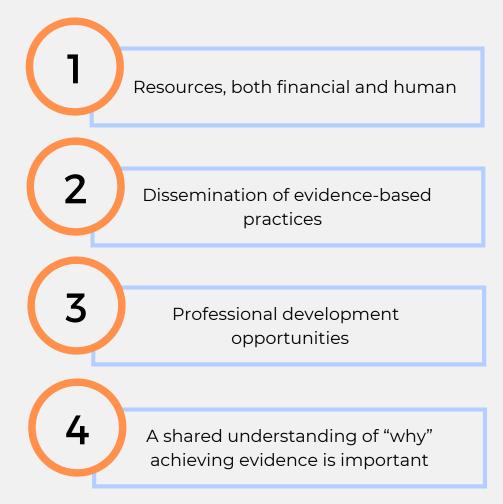

## EXTENSION FOUNDATION

## **Evidence in Extension** Conversation 2

When asked about **what level do the vast majority of Extension programs achieve evidence**, participants reported:



At what level Extension should aspire to evidence in programming? Some participants responses:

"We need to evaluate to the extent that we know programming works taking into account the audience, site, topic, and purpose of the program"

"The context should guide the decision of methods"

"Evaluation using rigorous methods appropriate for Extension settings and audiences"

## need to achieve evidence?