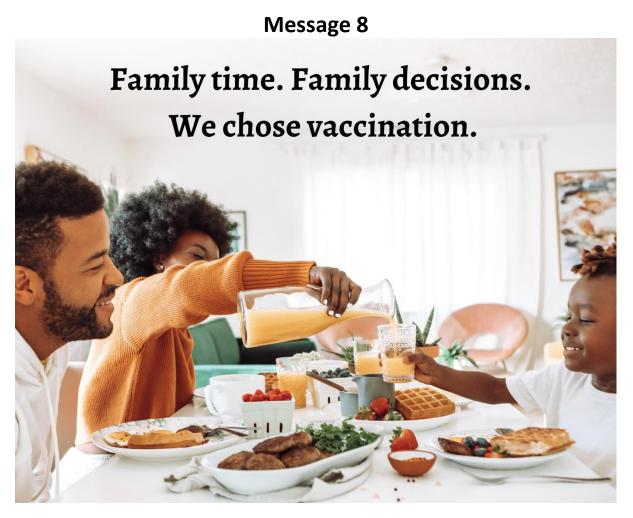

These statements refer to the image above, titled "Message 8." Please review the image and indicate your level of support for each statement.

|                                                                                             | Strongly<br>Disagree | Disagree | Neutral | Agree | Strongly<br>Agree |
|---------------------------------------------------------------------------------------------|----------------------|----------|---------|-------|-------------------|
| I find this message convincing.                                                             |                      |          |         |       |                   |
| The caption on this message is effective.                                                   |                      |          |         |       |                   |
| The picture on this message is effective.                                                   |                      |          |         |       |                   |
| This message is well-suited to the target audience (the general population of your county). |                      |          |         |       |                   |